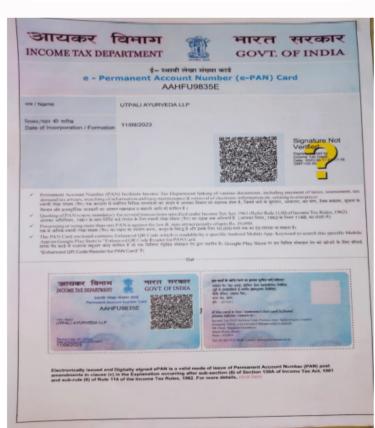

#### Welcome to....





#### • COMPANY CERTIFICATE, PAN AND GST











### Regitration-



Binary registration plan with product base with franchises -







In which three types of id represented

Red

(Not any purchase record)

Yellow

(Have any purchase record but not equal or 3000BV)

**Green** 

(When member have purchased 3000 or above BV business products then ID will goes green)



## Types Of Incomes

- Direct sponsor income
- Kit matching income
- Sell matching income
- Royalty income
- Rewards
- Self repurchase income
- **Ø** Franchises commission



# Direct Income

Members get a fixed income of ₹300 and direct members contribute to the green status with 3000 BV! Now that's a solid plan for success.

### Kit Matching Incomes

Members unlock matching income when their downline tree structure boasts a harmonious blend of green members, foll