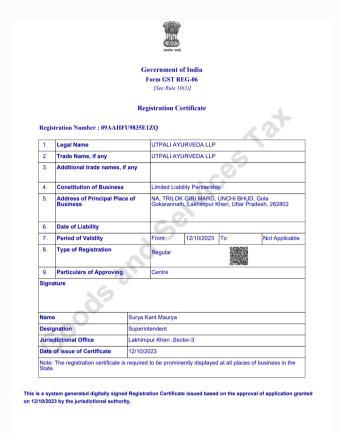

#### Welcome to....





#### • COMPANY CERTIFICATE, PAN AND GST











### Regitration-



Binary registration plan with product base with franchises -







In which three types of id represented

Red

(Not any purchase record)

Yellow

(Have any purchase record but not equal or 3000BV)

**Green** 

(When member have purchased 3000 or above BV business products then ID will goes green)



## Types Of Incomes

- Direct sponsor income
- Kit matching income
- Sell matching income
- Royalty income
- Rewards
- Self repurchase income
- **Ø** Franchises commission



# Direct Income

Members get a fixed income of ₹300 and direct members contribute to the green status with 3000 BV! Now that's a solid plan for success.

### Kit Matching Incomes

Members unlock matching income when their downline tree structure boasts a harmonious blend of green members, fo